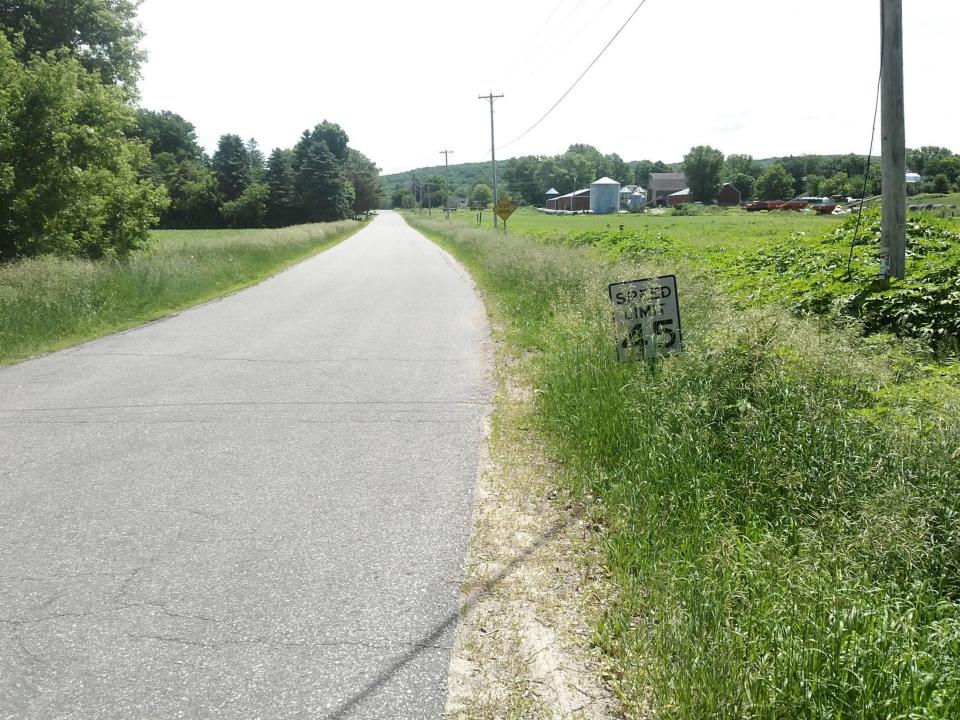

# Traffic Sign Inventory & Mapping

- Assign an inventory ID#
- Enter each sign into a database including condition and measurements of both the Sign and Post
- Record GPS coordinates
- Take digital photo of each sign
- Load this data into an interactive mapping system personalized by Delmore Consulting
- Final report suggesting signs and posts that need to be replaced

| Town of Carson - 2020 |         |       |  |
|-----------------------|---------|-------|--|
| Type of Signs         |         |       |  |
| Type of Signs         | Total # | %     |  |
| Stop                  | 114     | 30.6% |  |
| Chevron Warning       | 45      | 12.1% |  |
| Dead End              | 38      | 10.2% |  |
| Curve Ahead           | 36      | 9.7%  |  |
| Bridge                | 31      | 8.3%  |  |
| Speed Limit           | 25      | 6.7%  |  |
| Railroad              | 17      | 4.6%  |  |
| Stop Ahead            | 11      | 3.0%  |  |
| Yield                 | 6       | 1.6%  |  |
| Post Only             | 6       | 1.6%  |  |
| Other Sign Types      | 43      | 11.6% |  |
| Total Traffic Signs   | 372     | 100%  |  |