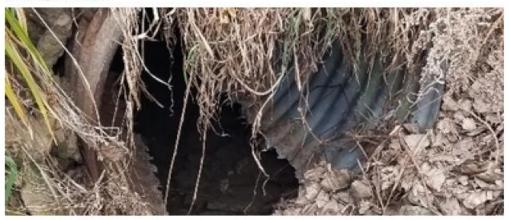

| Culvert Condition      |                           |
|------------------------|---------------------------|
| Condition Rating       | 1 - Failing               |
| % Blockage             | 0-10%                     |
| Culvert Tube Condition | Bottom Rusting Out, Poor  |
| Inlet Conditions       | Poor                      |
| Inlet End Wall         | None                      |
| Outlet Conditions      | Poor                      |
| Outlet End Wall        | None                      |
| Outlet Discharge Type  | N/A                       |
| Service Needed?        | replace                   |
| Replace?               | Replace - Put on Schedule |
| Attention Required?    | Yes - General             |
| Buried?                | No                        |
| Maintenance Notes      |                           |
| Contractor Name        |                           |
| Installation Date      |                           |
| Inspection Date        |                           |