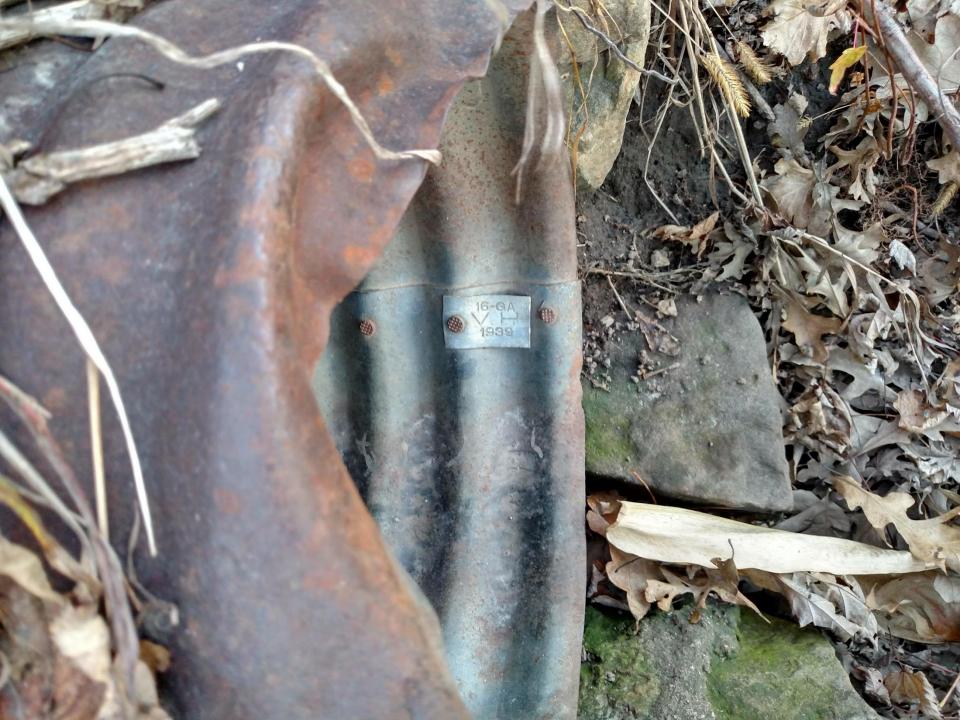

# Culvert Assessment, Inventory & Mapping

- Locate Town road culverts
- Assign an inventory ID#
- Enter up to 30 pieces of information including photos on each Culvert
- Record GPS coordinates (approx. 2 ft accuracy)
- Final detailed report
- Load this data into an easy-to-use interactive mapping system
- Provide Culvert Maintenance Priority List

| Culvert Details  |            |
|------------------|------------|
| Material Type    | Metal      |
| Culvert Shape    | Round      |
| Culvert Width    | 36         |
| Culvert Length   | 35         |
| Culvert Height   |            |
| Culvert Interior | Corrugated |