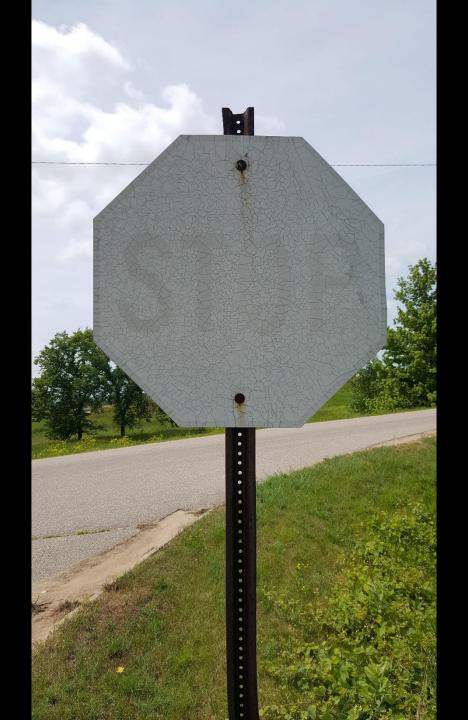

# Traffic Sign Inventory & Mapping

- Assign an inventory ID#
- Enter each sign into a database including condition and measurements of both the Sign and Post
- Record GPS coordinates
- Take digital photo of each sign
- Load this data into an interactive mapping system personalized by Delmore Consulting
- Final report suggesting signs and posts that need to be replaced