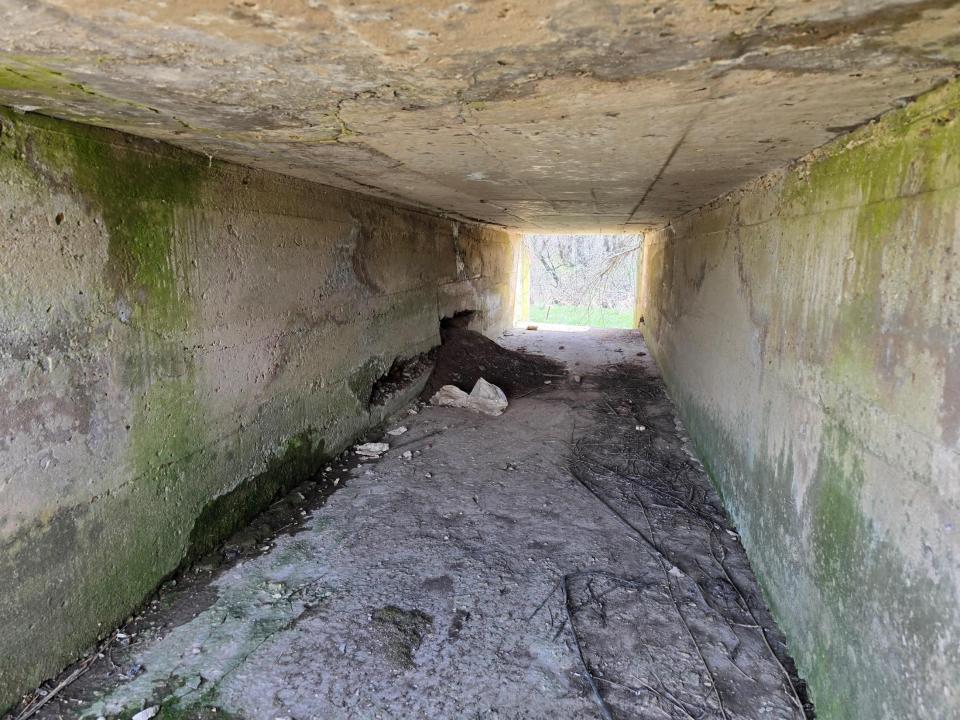

# Culvert Assessment, Inventory & Mapping

- Locate Town road culverts
- Assign an inventory ID#
- Enter up to 30 pieces of information including photos on each Culvert
- Record GPS coordinates (approx. 2 ft accuracy)
- Final detailed report
- Load this data into an easy-to-use interactive mapping system
- Provide Culvert Maintenance Priority List

| Culvert Condition      |                           |
|------------------------|---------------------------|
| Condition Rating       | 1 - Failing               |
| % Blockage             | 0-10%                     |
| Culvert Tube Condition | Bottom Rusting Out, Poor  |
| Inlet Conditions       | Poor                      |
| Inlet End Wall         | None                      |
| Outlet Conditions      | Poor                      |
| Outlet End Wall        | None                      |
| Outlet Discharge Type  | N/A                       |
| Service Needed?        | replace                   |
| Replace?               | Replace - Put on Schedule |
| Attention Required?    | Yes - General             |
| Buried?                | No                        |
| Maintenance Notes      |                           |
| Contractor Name        |                           |
| Installation Date      |                           |
| Inspection Date        |                           |