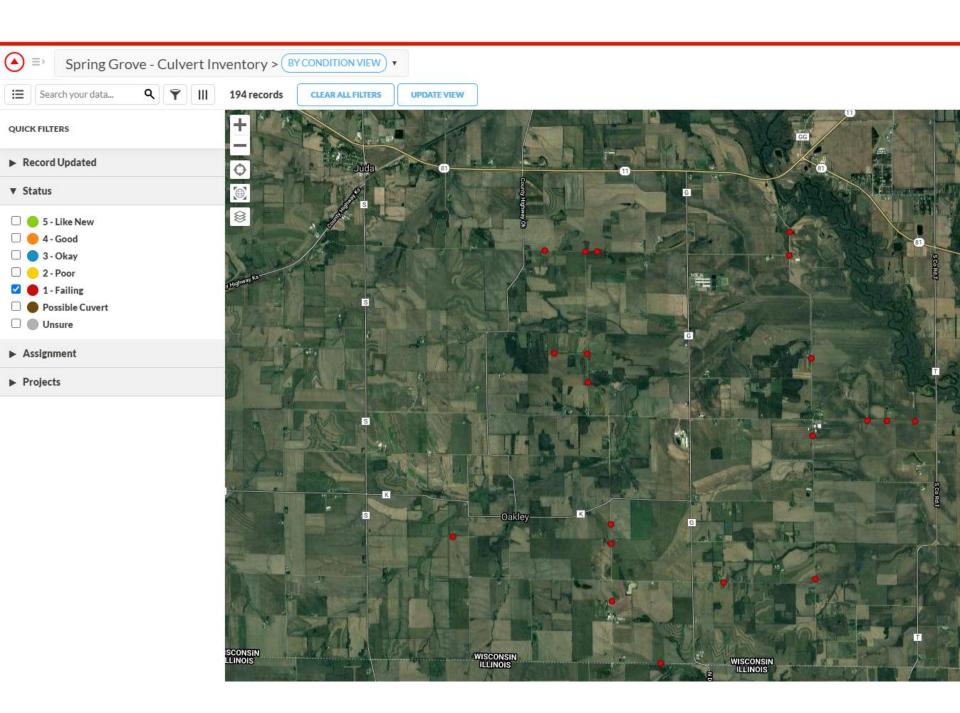

## Spring Grove - Culvert Inventory

33

11/12/2018, 3:19:36 PM CST

#### CREATED

① 11/12/2018, 3:16:21 PM CST

A by Jeff Delmore

#### UPDATED

① 11/12/2018, 3:19:36 PM CST

by Jeff Delmore

#### LOCATION

© 42.515847, -89.395440

#### PROJECT

△ No Project

#### ASSIGNED TO

No Assignment

| Info              |                     |
|-------------------|---------------------|
| Culvert Number    | 33                  |
| Road Name         | Mt Hope Rd          |
| Owner             | Town                |
| Road Surface Type | Asphalt w Chip Seal |
| Structure Type    | Culvert             |
| Culvert Direction | East and West       |
| Flow Direction    | East                |
| Moving Water?     | Intermittent Stream |

| Culvert Condition      |                           |
|------------------------|---------------------------|
| Condition Rating       | 1 - Failing               |
| % Blockage             | 0-10%                     |
| Culvert Tube Condition | Bottom Rusting Out, Poor  |
| Inlet Conditions       | Poor                      |
| Inlet End Wall         | None                      |
| Outlet Conditions      | Poor                      |
| Outlet End Wall        | None                      |
| Outlet Discharge Type  | N/A                       |
| Service Needed?        | replace                   |
| Replace?               | Replace - Put on Schedule |
| Attention Required?    | Yes - General             |
| Buried?                | No                        |
| Maintenance Notes      |                           |
| Contractor Name        |                           |
| Installation Date      |                           |
| Inspection Date        |                           |