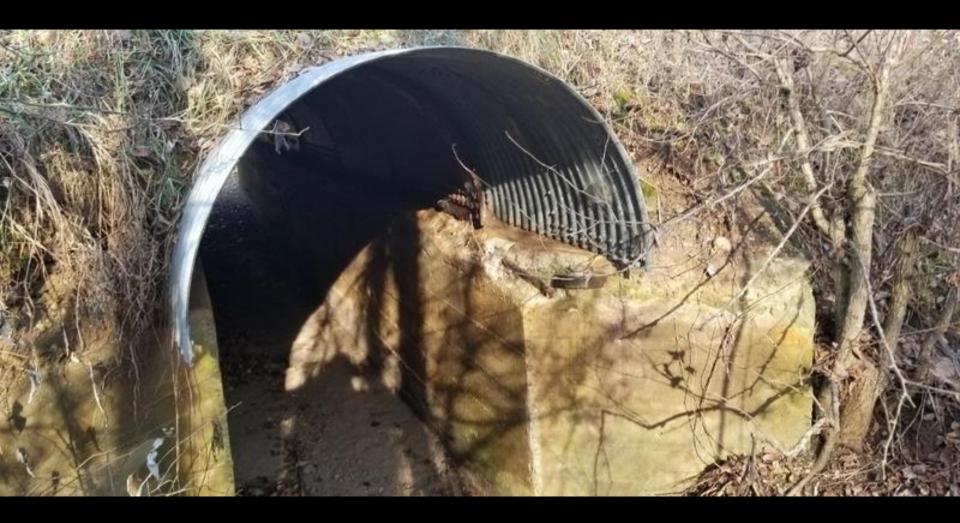

# Culvert Assessment, Inventory & Mapping

- Locate Town road culverts
- Assign an inventory ID#
- Enter up to 30 pieces of information including photos on each Culvert
- Record GPS coordinates (approx. 2 ft accuracy)
- Final detailed report
- Load this data into an easy-to-use interactive mapping system
- Provide Culvert Maintenance Priority List

| Culvert Details  |            |
|------------------|------------|
| Material Type    | Metal      |
| Culvert Shape    | Round      |
| Culvert Width    | 36         |
| Culvert Length   | 35         |
| Culvert Height   |            |
| Culvert Interior | Corrugated |

| Culvert Condition      |                           |
|------------------------|---------------------------|
| Condition Rating       | 1 - Failing               |
| % Blockage             | 0-10%                     |
| Culvert Tube Condition | Bottom Rusting Out, Poor  |
| Inlet Conditions       | Poor                      |
| Inlet End Wall         | None                      |
| Outlet Conditions      | Poor                      |
| Outlet End Wall        | None                      |
| Outlet Discharge Type  | N/A                       |
| Service Needed?        | replace                   |
| Replace?               | Replace - Put on Schedule |
| Attention Required?    | Yes - General             |
| Buried?                | No                        |
| Maintenance Notes      |                           |
| Contractor Name        |                           |
| Installation Date      |                           |
| Inspection Date        |                           |