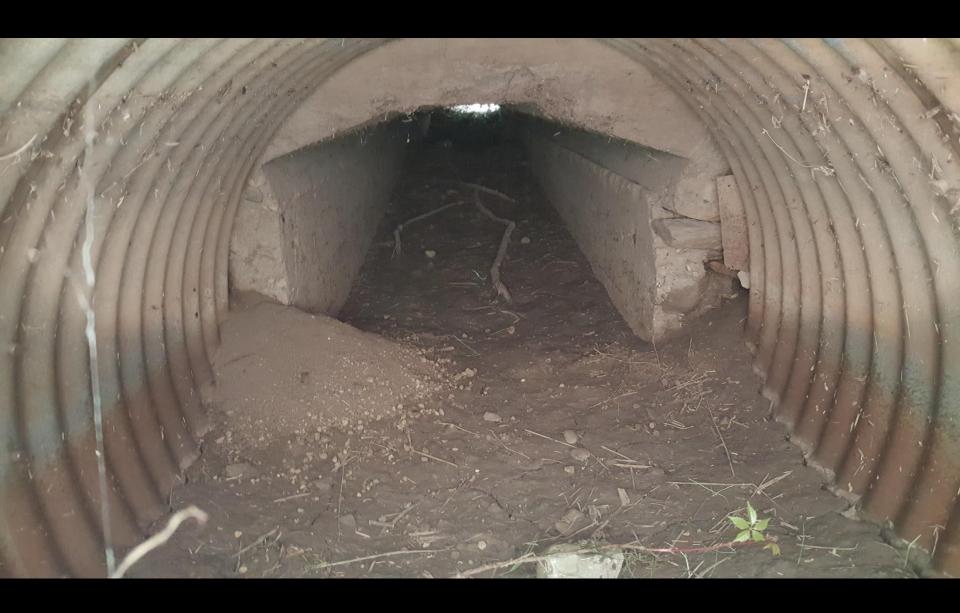

# Culvert Assessment, Inventory & Mapping

- Locate Town road culverts
- Assign an inventory ID#
- Enter up to 30 pieces of information including photos on each Culvert
- Record GPS coordinates (approx. 2 ft accuracy)
- Final detailed report
- Load this data into an easy-to-use interactive mapping system
- Provide Culvert Maintenance Priority List

## WisDOT 6-20 ft Culvert Inventory

- Over 350 Towns, Villages & Cities
- ▶ 17,000 miles of road
- Recommended Service Provider for the WTA