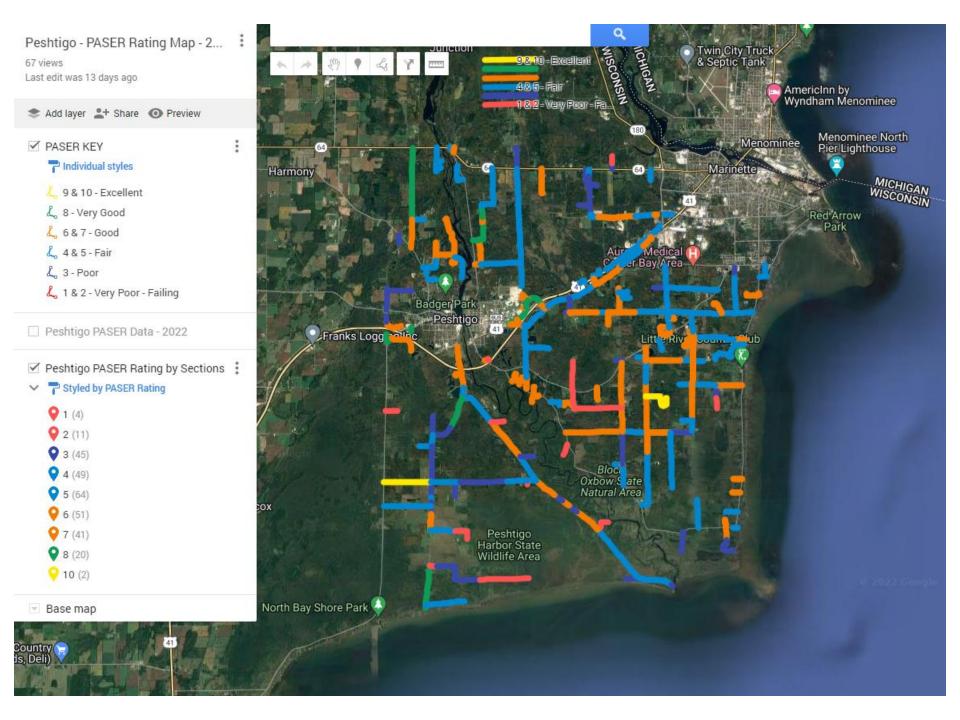

# Road Review Condition Report & PASER Rating

- Evaluate current road surface conditions
- Measure each section of road in the Town
- Update and Correct outdated information in the WisDOT WISLR system
- Rate all road sections using the PASER system