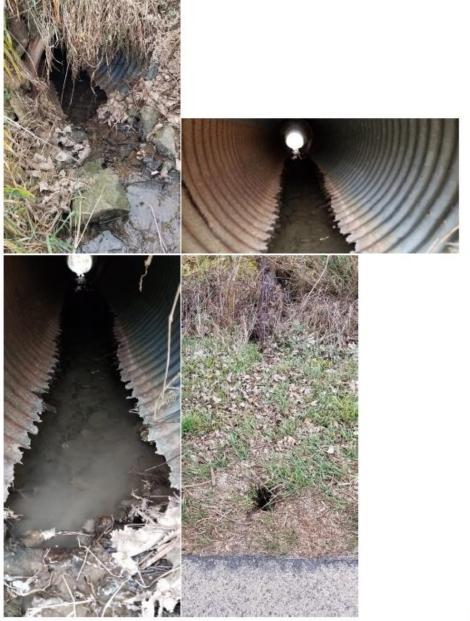

# Culvert Assessment, Inventory & Mapping

- Locate Town road culverts
- Assign an inventory ID#
- Enter up to 30 pieces of information including photos on each Culvert
- Record GPS coordinates (approx. 2 ft accuracy)
- Final detailed report
- Load this data into an easy-to-use interactive mapping system
- Provide Culvert Maintenance Priority List

## WisDOT 6-20 ft Culvert Inventory

- Over 350 Towns, Villages & Cities
- ▶ 17,000 miles of road
- Recommended Service Provider for the WTA