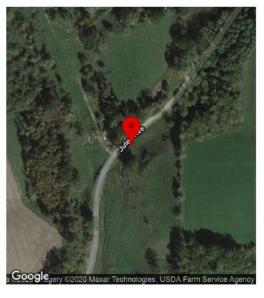

#### LOCATION

© 43.902515, -90.362844

#### ASSIGNED TO

No Assignment

| Sign Asset ID                  | 88                                                     |
|--------------------------------|--------------------------------------------------------|
| Owner                          | Town                                                   |
| Road Name                      | Julep Ave                                              |
| Reccommended New Sign Location | N/A                                                    |
| Sign Field                     | Curve Ahead ► W1-5 Curve Snake-up                      |
| Sign Position                  | SE                                                     |
| Cardinal Position              | sw                                                     |
| Sign Material                  | Metal                                                  |
| Size                           | 30 in                                                  |
| Sign Color                     |                                                        |
| Date-Year                      |                                                        |
| Condition Rating               | 1 - Replace                                            |
| Type of Damage-Sign            | Cracking-Severe, Shot-Bullets, Peeling, Aged, Chipping |
| Sign Retroreflectivity         | Fail                                                   |
| Repairs / Adjustments-Sign     | Replace                                                |
| Post Type                      | 4 x 4 Wood                                             |
| Post Condition                 | 1 - Replace                                            |
| Type of Damage-Post            | old                                                    |
| Repairs / Adjustments-Post     | Replace                                                |
| Post Replacement Needed?       | Replace                                                |
| Comments                       |                                                        |
| Need Attention                 | Yes-General Yes-General                                |