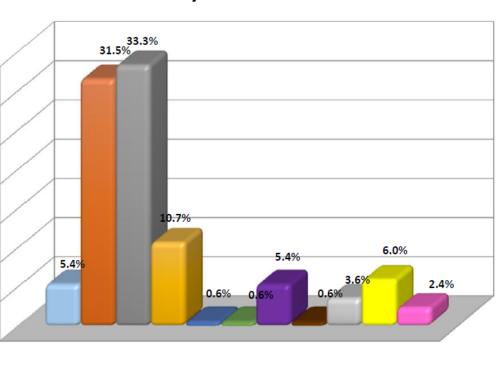

#### Town of Oakdale - 2019 **Culvert Width Culvert Width** Total # 12" 5.4% 9 16" 53 31.5% 18" 56 33.3% 10.7% 24" 18 25" 0.6% 30" 0.6% 36" 5.4% 9 42" 0.6% 48" 3.6% 6 >=60" 10 6.0% Unknown 4 2.4% **Total Culverts** 168 100%

### % By Culvert Width

■ 12" ■ 16" ■ 18" ■ 24" ■ 25" ■ 30" ■ 36" ■ 42" ■ 48" ■ >=60" ■ Unknown