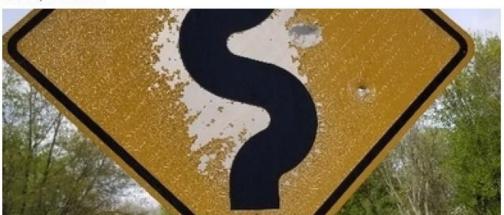

#### ASSIGNED TO

No Assignment

| Sign Asset ID                  | 88                                                     |
|--------------------------------|--------------------------------------------------------|
| Owner                          | Town                                                   |
| Road Name                      | Julep Ave                                              |
| Reccommended New Sign Location | N/A                                                    |
| Sign Field                     | Curve Ahead ► W1-5 Curve Snake-up                      |
| Sign Position                  | SE                                                     |
| Cardinal Position              | sw                                                     |
| Sign Material                  | Metal                                                  |
| Size                           | 30 in                                                  |
| Sign Color                     |                                                        |
| Date-Year                      |                                                        |
| Condition Rating               | 1 - Replace                                            |
| Type of Damage-Sign            | Cracking-Severe, Shot-Bullets, Peeling, Aged, Chipping |
| Sign Retroreflectivity         | Fail                                                   |
| Repairs / Adjustments-Sign     | Replace                                                |
| Post Type                      | 4 x 4 Wood                                             |
| Post Condition                 | 1 - Replace                                            |
| Type of Damage-Post            | old                                                    |
| Repairs / Adjustments-Post     | Replace                                                |
| Post Replacement Needed?       | Replace                                                |
| Comments                       |                                                        |
| Need Attention                 | Yes-General Yes-General                                |