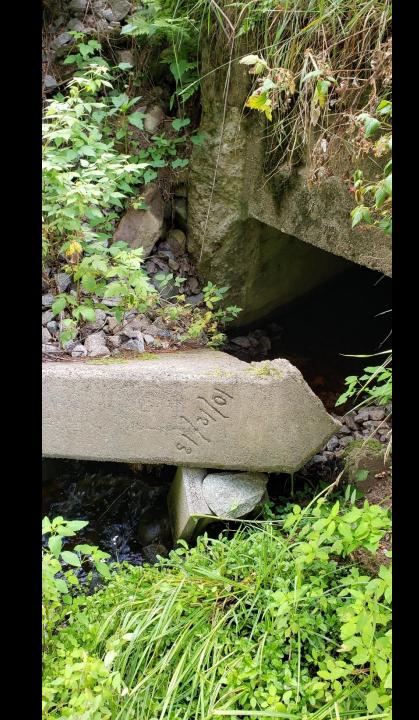

# Culvert Assessment, Inventory & Mapping

- Locate Town road culverts
- Assign an inventory ID#
- Enter up to 30 pieces of information including photos on each Culvert
- Record GPS coordinates (approx. 2 ft accuracy)
- Final detailed report
- Load this data into an easy-to-use interactive mapping system
- Provide Culvert Maintenance Priority List

## WisDOT 6-20 ft Culvert Inventory

- Over 350 Towns, Villages & Cities
- ▶ 17,000 miles of road
- Recommended Service Provider for the WTA