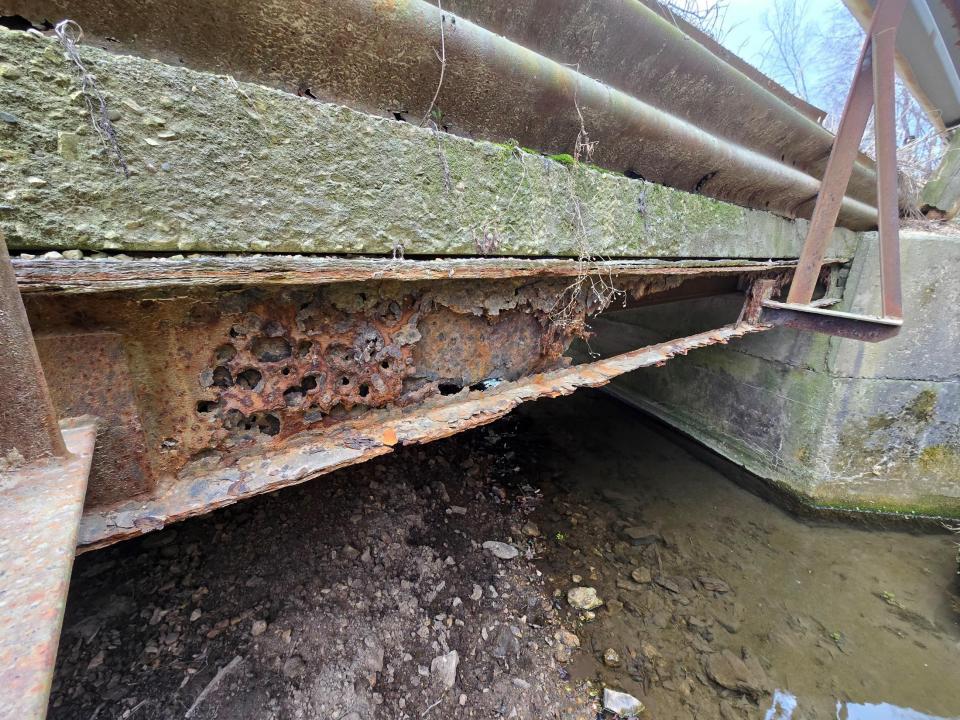

# Culvert Assessment, Inventory & Mapping

- Locate Town road culverts
- Assign an inventory ID#
- Enter up to 30 pieces of information including photos on each Culvert
- Record GPS coordinates (approx. 2 ft accuracy)
- Final detailed report
- Load this data into an easy-to-use interactive mapping system
- Provide Culvert Maintenance Priority List

| Culvert Condition      |                           |
|------------------------|---------------------------|
| Condition Rating       | 1 - Failing               |
| % Blockage             | 0-10%                     |
| Culvert Tube Condition | Bottom Rusting Out, Poor  |
| Inlet Conditions       | Poor                      |
| Inlet End Wall         | None                      |
| Outlet Conditions      | Poor                      |
| Outlet End Wall        | None                      |
| Outlet Discharge Type  | N/A                       |
| Service Needed?        | replace                   |
| Replace?               | Replace - Put on Schedule |
| Attention Required?    | Yes - General             |
| Buried?                | No                        |
| Maintenance Notes      |                           |
| Contractor Name        |                           |
| Installation Date      |                           |
| Inspection Date        |                           |