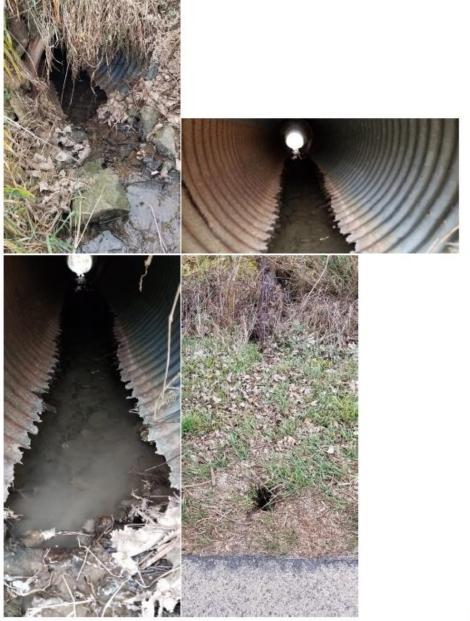

0%                     |
| Culvert Tube Condition | Bottom Rusting Out, Poor  |
| Inlet Conditions       | Poor                      |
| Inlet End Wall         | None                      |
| Outlet Conditions      | Poor                      |
| Outlet End Wall        | None                      |
| Outlet Discharge Type  | N/A                       |
| Service Needed?        | replace                   |
| Replace?               | Replace - Put on Schedule |
| Attention Required?    | Yes - General             |
| Buried?                | No                        |
| Maintenance Notes      |                           |
| Contractor Name        |                           |
| Installation Date      |                           |
| Inspection Date        |                           |







Delmore Consulting
PO Box 736
Wisconsin Dells, WI 53965

Page 3 of 4 11/17/2020, 9:22:32 AM CST





















# Traffic Sign Inventory & Mapping

- Assign an inventory ID#
- Enter each sign into a database including condition and measurements of both the Sign and Post
- Record GPS coordinates
- Take digital photo of each sign
- Load this data into an interactive mapping system personalized by Delmore Consulting
- Final report suggesting signs and posts that need to be replaced

| Town of Carson - 2020 |         |       |  |
|-----------------------|---------|-------|--|
| Type of Signs         |         |       |  |
| Type of Signs         | Total # | %     |  |
| Stop                  | 114     | 30.6% |  |
| Chevron Warning       | 45      | 12.1% |  |
| Dead End              |