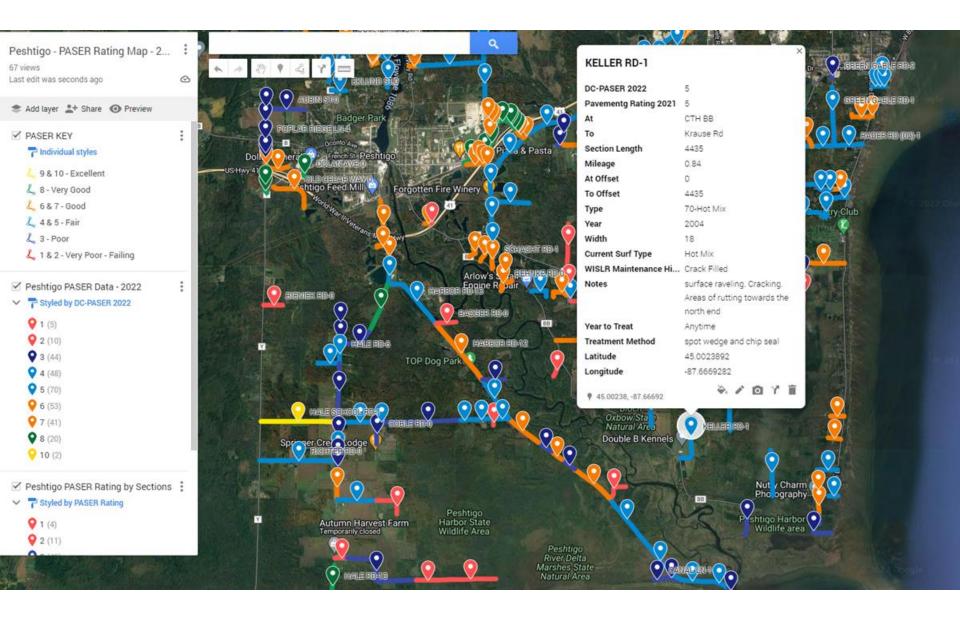

# Road Review Condition Report & PASER Rating

- Evaluate current road surface conditions
- Measure each section of road in the Town
- Update and Correct outdated information in the WisDOT WISLR system
- Rate all road sections using the PASER system