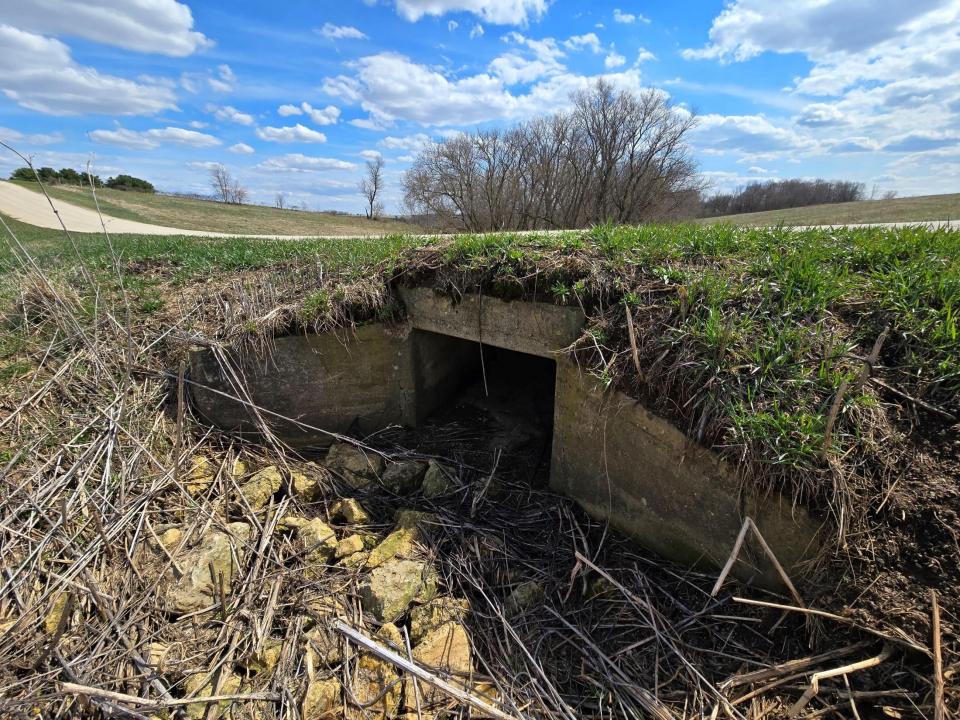

# Culvert Assessment, Inventory & Mapping

- Locate Town road culverts
- Assign an inventory ID#
- Enter up to 30 pieces of information including photos on each Culvert
- Record GPS coordinates (approx. 2 ft accuracy)
- Final detailed report
- Load this data into an easy-to-use interactive mapping system
- Provide Culvert Maintenance Priority List

| Culvert Condition      |                           |
|------------------------|---------------------------|
| Condition Rating       | 1 - Failing               |
| % Blockage             | 0-10%                     |
| Culvert Tube Condition | Bottom Rusting Out, Poor  |
| Inlet Conditions       | Poor                      |
| Inlet End Wall         | None                      |
| Outlet Conditions      | Poor                      |
| Outlet End Wall        | None                      |
| Outlet Discharge Type  | N/A                       |
| Service Needed?        | replace                   |
| Replace?               | Replace - Put on Schedule |
| Attention Required?    | Yes - General             |
| Buried?                | No                        |
| Maintenance Notes      |                           |
| Contractor Name        |                           |
| Installation Date      |                           |
| Inspection Date        |                           |