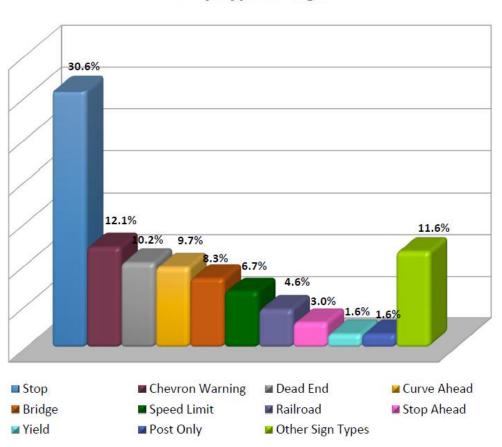

| Town of Carson - 2020 |         |       |  |
|-----------------------|---------|-------|--|
| Type of Signs         |         |       |  |
| Type of Signs         | Total # | %     |  |
| Stop                  | 114     | 30.6% |  |
| Chevron Warning       | 45      | 12.1% |  |
| Dead End              | 38      | 10.2% |  |
| Curve Ahead           | 36      | 9.7%  |  |
| Bridge                | 31      | 8.3%  |  |
| Speed Limit           | 25      | 6.7%  |  |
| Railroad              | 17      | 4.6%  |  |
| Stop Ahead            | 11      | 3.0%  |  |
| Yield                 | 6       | 1.6%  |  |
| Post Only             | 6       | 1.6%  |  |
| Other Sign Types      | 43      | 11.6% |  |
| Total Traffic Signs   | 372     | 100%  |  |