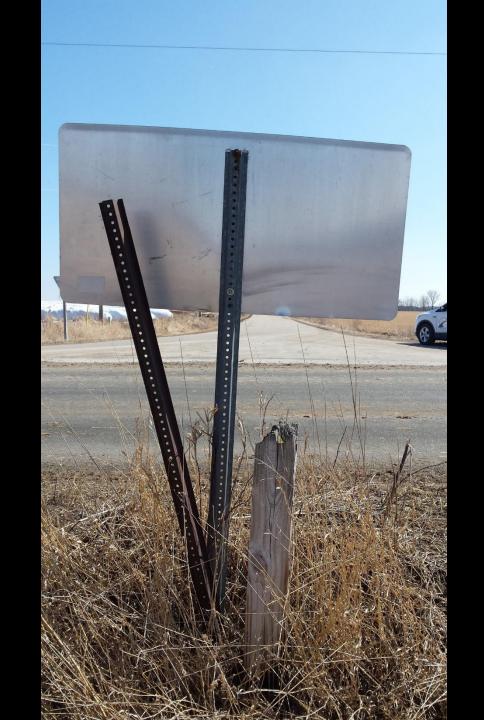

# Traffic Sign Inventory & Mapping

- Assign an inventory ID#
- Enter each sign into a database including condition and measurements of both the Sign and Post
- Record GPS coordinates
- Take digital photo of each sign
- Load this data into an interactive mapping system personalized by Delmore Consulting
- Final report suggesting signs and posts that need to be replaced