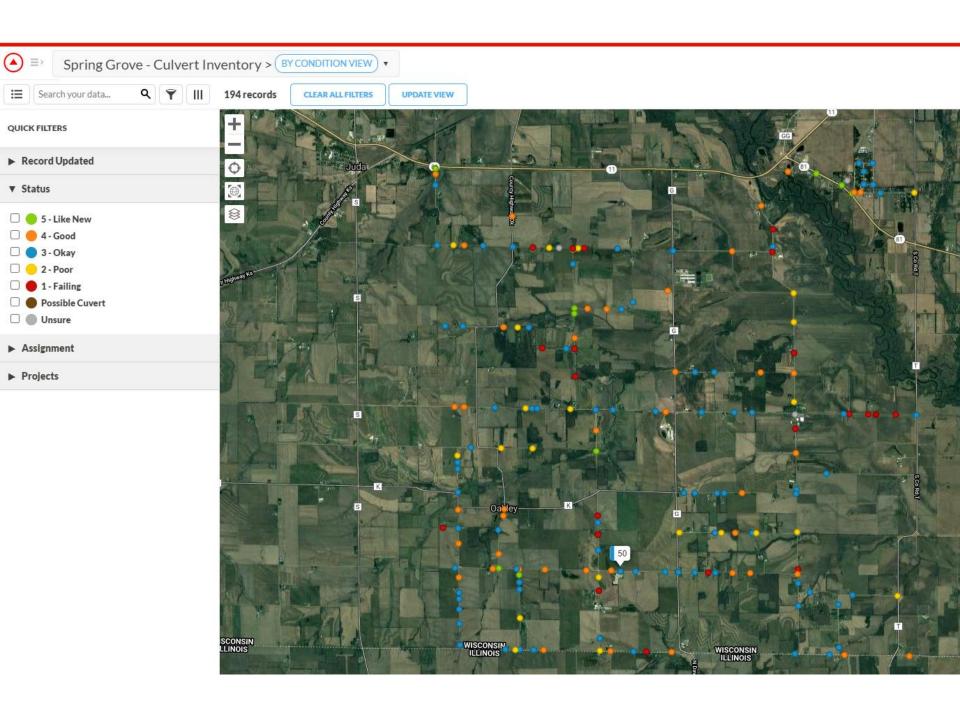

# Culvert Assessment, Inventory & Mapping

- Locate Town road culverts
- Assign an inventory ID#
- Enter up to 30 pieces of information including photos on each Culvert
- Record GPS coordinates (approx. 2 ft accuracy)
- Final detailed report
- Load this data into an easy-to-use interactive mapping system
- Provide Culvert Maintenance Priority List