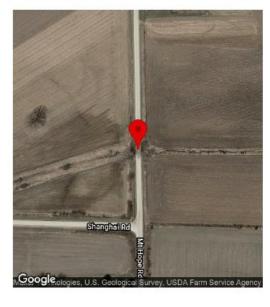

k and Forest Road Aid Funds
- County Culvert Aid

# Culvert Assessment, Inventory & Mapping

- Locate Town road culverts
- Assign an inventory ID#
- Enter up to 30 pieces of information including photos on each Culvert
- Record GPS coordinates (approx. 2 ft accuracy)
- Final detailed report
- Load this data into an easy-to-use interactive mapping system
- Provide Culvert Maintenance Priority List

#### Town of Oakdale - 2019 **Culvert Width Culvert Width** Total # 12" 5.4% 9 16" 53 31.5% 18" 56 33.3% 10.7% 24" 18 25" 0.6% 30" 0.6% 36" 5.4% 9 42" 0.6% 48" 3.6% 6 >=60" 10 6.0% Unknown 4 2.4% **Total Culverts** 168 100%

### % By Culvert Width



■ 12" ■ 16" ■ 18" ■ 24" ■ 25" ■ 30" ■ 36" ■ 42" ■ 48" ■ >=60" ■ Unknown





## Spring Grove - Culvert Inventory

33

11/12/2018, 3:19:36 PM CST





#### CREATED

① 11/12/2018, 3:16:21 PM CST

A by Jeff Delmore

#### UPDATED

① 11/12/2018, 3:19:36 PM CST

by Jeff Delmore

#### LOCATION

© 42.515847, -89.395440

#### PROJECT

△ No Project

#### ASSIGNED TO

No Assignment



| Info              |                     |
|-------------------|---------------------|
| Culvert Number    | 33                  |
| Road Name         | Mt Hope Rd          |
| Owner             | Town                |
| Road Surface Type | Asphalt w Chip Seal |
| Structure Type    | Culvert             |
| Culvert Direction | East and West       |
| Flow Direction    | East                |
| Moving Water?     | Intermittent Stream |

| Culvert Details  |            |
|------------------|------------|
| Material Type    | Metal      |
| Culvert Shape    | Round