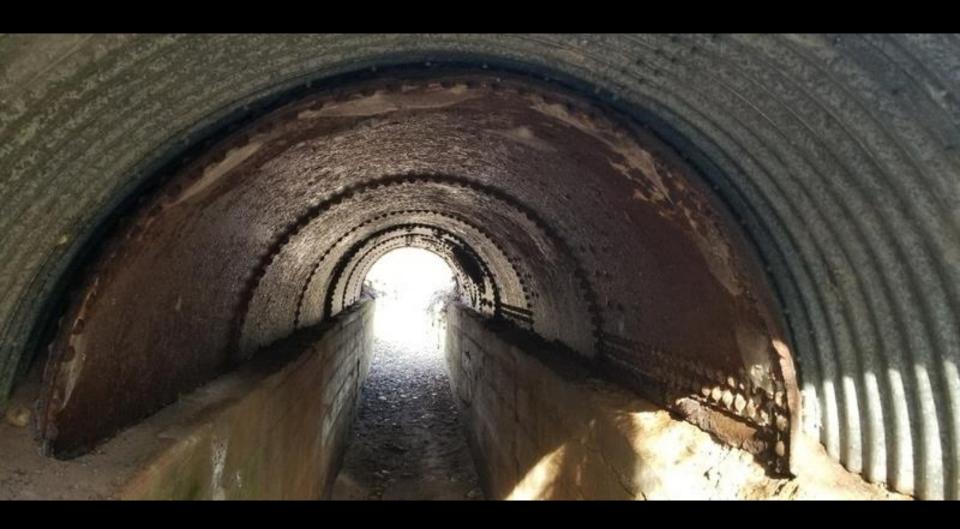

# Culvert Assessment, Inventory & Mapping

- Locate Town road culverts
- Assign an inventory ID#
- Enter up to 30 pieces of information including photos on each Culvert
- Record GPS coordinates (approx. 2 ft accuracy)
- Final detailed report
- Load this data into an easy-to-use interactive mapping system
- Provide Culvert Maintenance Priority List

| Culvert Details  |            |
|------------------|------------|
| Material Type    | Metal      |
| Culvert Shape    | Round      |
| Culvert Width    | 36         |
| Culvert Length   | 35         |
| Culvert Height   |            |
| Culvert Interior | Corrugated |

| Culvert Condition      |                           |
|------------------------|---------------------------|
| Condition Rating       | 1 - Failing               |
| % Blockage             | 0-10%                     |
| Culvert Tube Condition | Bottom Rusting Out, Poor  |
| Inlet Conditions       | Poor                      |
| Inlet End Wall         | None                      |
| Outlet Conditions      | Poor                      |
| Outlet End Wall        | None                      |
| Outlet Discharge Type  | N/A                       |
| Service Needed?        | replace                   |
| Replace?               | Replace - Put on Schedule |
| Attention Required?    | Yes - General             |
| Buried?                | No                        |
| Maintenance Notes      |                           |
| Contractor Name        |                           |
| Installation Date      |                           |
| Inspection Date        |                           |