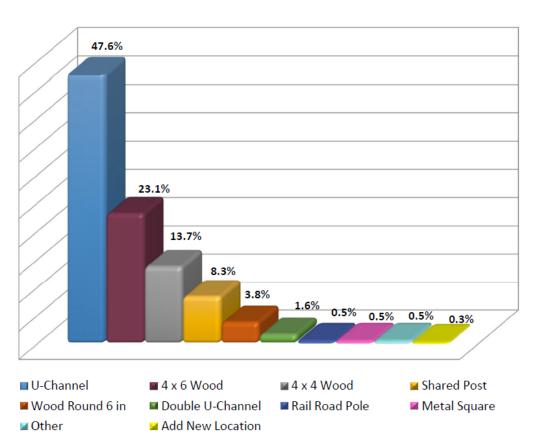

### % By Type of Signs

Post Type - Table and Chart

| Town of Carson - 2020 |         |       |  |
|-----------------------|---------|-------|--|
| Post Type             |         |       |  |
| Post Type             | Total # | %     |  |
| U-Channel             | 177     | 47.6% |  |
| 4 x 6 Wood            | 86      | 23.1% |  |
| 4 x 4 Wood            | 51      | 13.7% |  |
| Shared Post           | 31      | 8.3%  |  |
| Wood Round 6 in       | 14      | 3.8%  |  |
| Double U-Channel      | 6       | 1.6%  |  |
| Rail Road Pole        | 2       | 0.5%  |  |
| Metal Square          | 2       | 0.5%  |  |
| Other                 | 2       | 0.5%  |  |
| Add New Location      | 1       | 0.3%  |  |
| Total Signs           | 372     | 100%  |  |