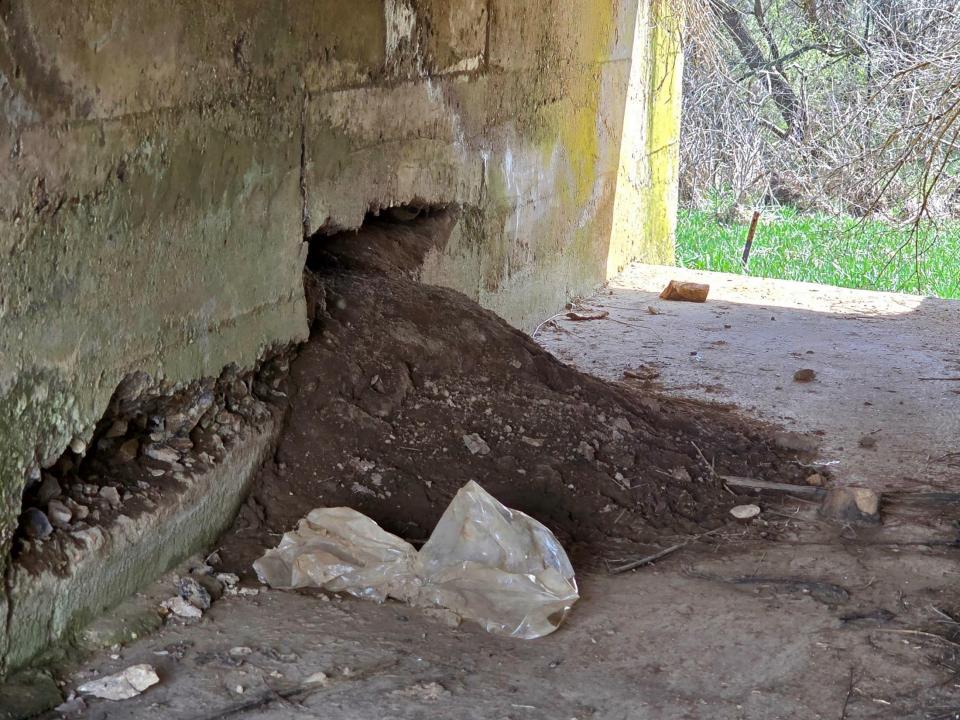

# Culvert Assessment, Inventory & Mapping

- Locate Town road culverts
- Assign an inventory ID#
- Enter up to 30 pieces of information including photos on each Culvert
- Record GPS coordinates (approx. 2 ft accuracy)
- Final detailed report
- Load this data into an easy-to-use interactive mapping system
- Provide Culvert Maintenance Priority List

| Culvert Condition      |                           |
|------------------------|---------------------------|
| Condition Rating       | 1 - Failing               |
| % Blockage             | 0-10%                     |
| Culvert Tube Condition | Bottom Rusting Out, Poor  |
| Inlet Conditions       | Poor                      |
| Inlet End Wall         | None                      |
| Outlet Conditions      | Poor                      |
| Outlet End Wall        | None                      |
| Outlet Discharge Type  | N/A                       |
| Service Needed?        | replace                   |
| Replace?               | Replace - Put on Schedule |
| Attention Required?    | Yes - General             |
| Buried?                | No                        |
| Maintenance Notes      |                           |
| Contractor Name        |                           |
| Installation Date      |                           |
| Inspection Date        |                           |